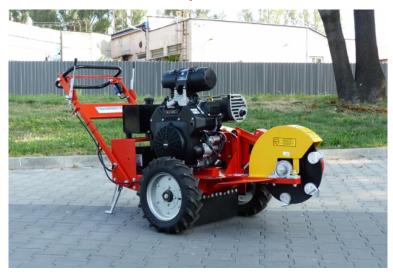

## Περιγραφή της συσκευής

Stump cutter is a professional device for grinding stubs/trunks remaining after tree cutting. Cutting disc with diameter of 400 mm used in the construction allows the grinding deep below ground level. There are 12 cutting knives installed on the disc - 4 of them with right blades, 4 with left ones and 4 with straight ones. This configuration allows to perform precise movements of the cutter to the right and left direction, and thus grind trunks thoroughly. Stump cutter is driven by a 25 hp gasoline engine with electric start-up.

## Προδιαγραφές

| MODEL                                    | SKORPION F400         |
|------------------------------------------|-----------------------|
| Overall dimension (LxWxH) [mm]           | 1900 x 810 x 800      |
| Weight [kg]                              | 174                   |
| Diameter of cuttor [mm]                  | 400                   |
| No. of knives cutting                    | 12                    |
|                                          | ENGINE TECHNICAL DATA |
| Engine model                             | KOHLER                |
|                                          | Command PRO CH742     |
| Type of engine                           | 4-suwowy              |
| Engine cubic capacity [cm <sup>3</sup> ] | 747                   |
| Power of engine [KM]                     | 25                    |
| Type of cooling                          | air                   |
| Type of fuel                             | petrol                |
| Fuel tank capacity [l]                   | 10                    |
| Start-up                                 | elektric              |