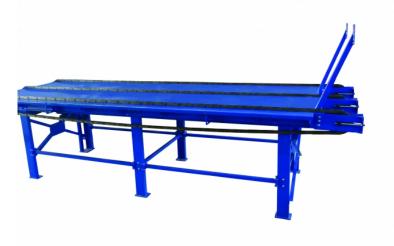

## Περιγραφή της συσκευής

Teknamotor offers complete solutions for belt and vibratory systems of loading and transportation of chips.

Our professional designers can develop a project of shredding equipment along with conveying systems, relevant to the kind of waste and conditions of the space available.

The chain table is designed to cooperate with vibrating and belt conveyors, and to store large quantities of charge material. Material from the chain table is dosed by shifting onto a vibrating or a belt feeder. Synchronization of work of the chain table and the vibrating or belt feeder allows continuous material supply to a chipper.

Προδιαγραφές Our offer includes loading chain tables with dimensions of 3x3 and 3x5 meters, driven by engines of 5,5 kW power.