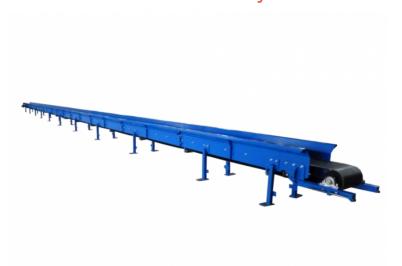

Different types of belts and construction solutions of conveyors enable you to carry the material up to incline of 17°. Belts applied in standard conveyors are equipped with profiled side boards preventing the material against falling out. Standard versions of stationary chippers are equipped with a 3-meter or 5-meter long belt loading conveyors, which may be made to any length on customer's request.

Προδιαγραφές The so-far made belt conveyors have the width of 220 - 650 mm and length 3-25 m.

Loading conveyors can be additionally equipped with a detector of metal.